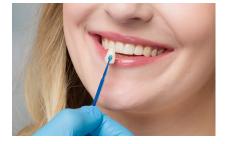

# Pick

Place

#### **Features**

Sticky-Brush is a disposable pressure sensitive adhesive tip applicator. It uses a unique adhesive formula that can securely pick and place restorations without leaving any residue. Sticky-Brush can be used multiple times on the same patient and remains sticky even in contact with saliva or liquids. Extra long handle and indented neck enable greater controlled application.

#### For

Veneers, crowns, restorations, cementation, inlay and onlay, band placement and clasps.