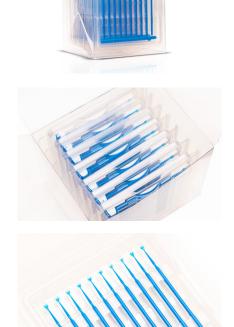

### **Packaging Options**

Blister Pack: 10 Applicators Bulk Box: 70 Applicators (7 packs of 10) Single pack: 1 Applicator