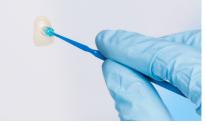

# Pick

Place

#### **Features**

Sticky-Brush is a disposable pressure sensitive adhesive tip applicator. It uses a unique adhesive formula that can securely pick and place restorations without leaving any residue. Sticky-Brush can be used multiple times on the same patient and remains sticky even in contact with saliva or liquids. Extra long handle and indented neck enable greater controlled application.

#### For

Veneers, crowns, restorations, cementation, inlay and onlay, band placement and clasps.